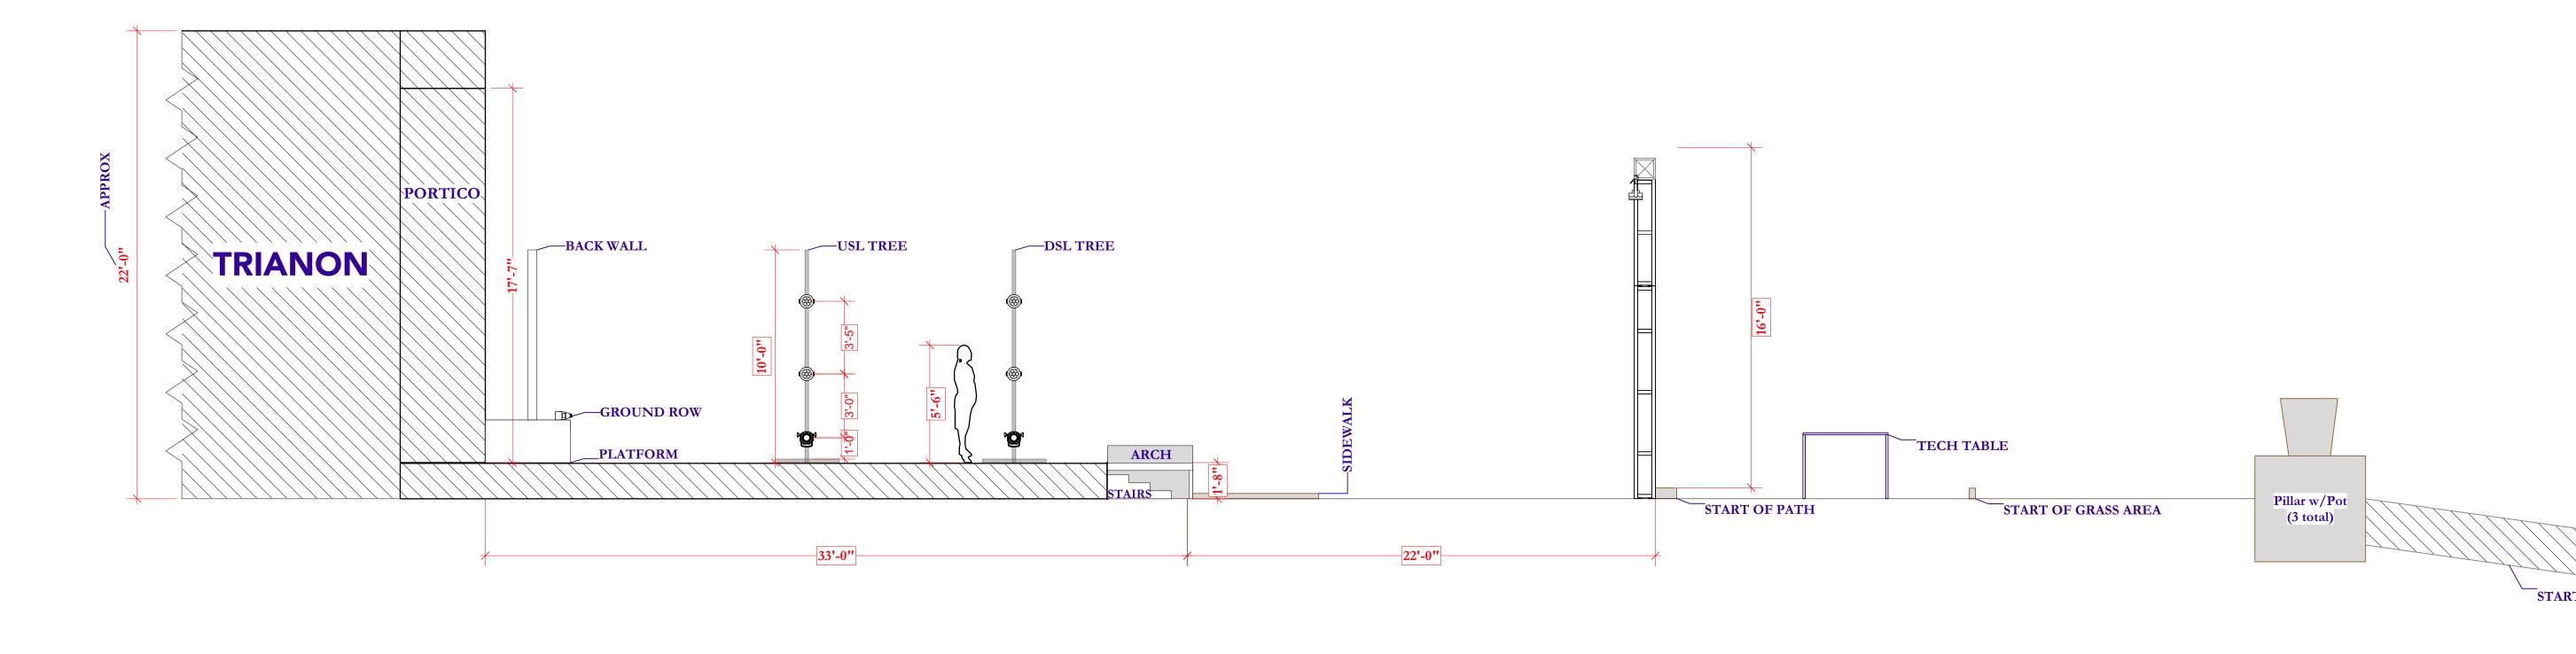

## SECTION

**SCALE:** 1/4" = 1'0" Plate:

Rev. 5

Date: 7/31/20
Drafted By: TA

0

of 3