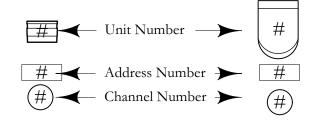

#### **INSTRUMENT SCHEDULE**

Elation Q7IP 30w

Bull Dog K9 8w

### **TYPICAL**

Color Kinetics Colorblaze