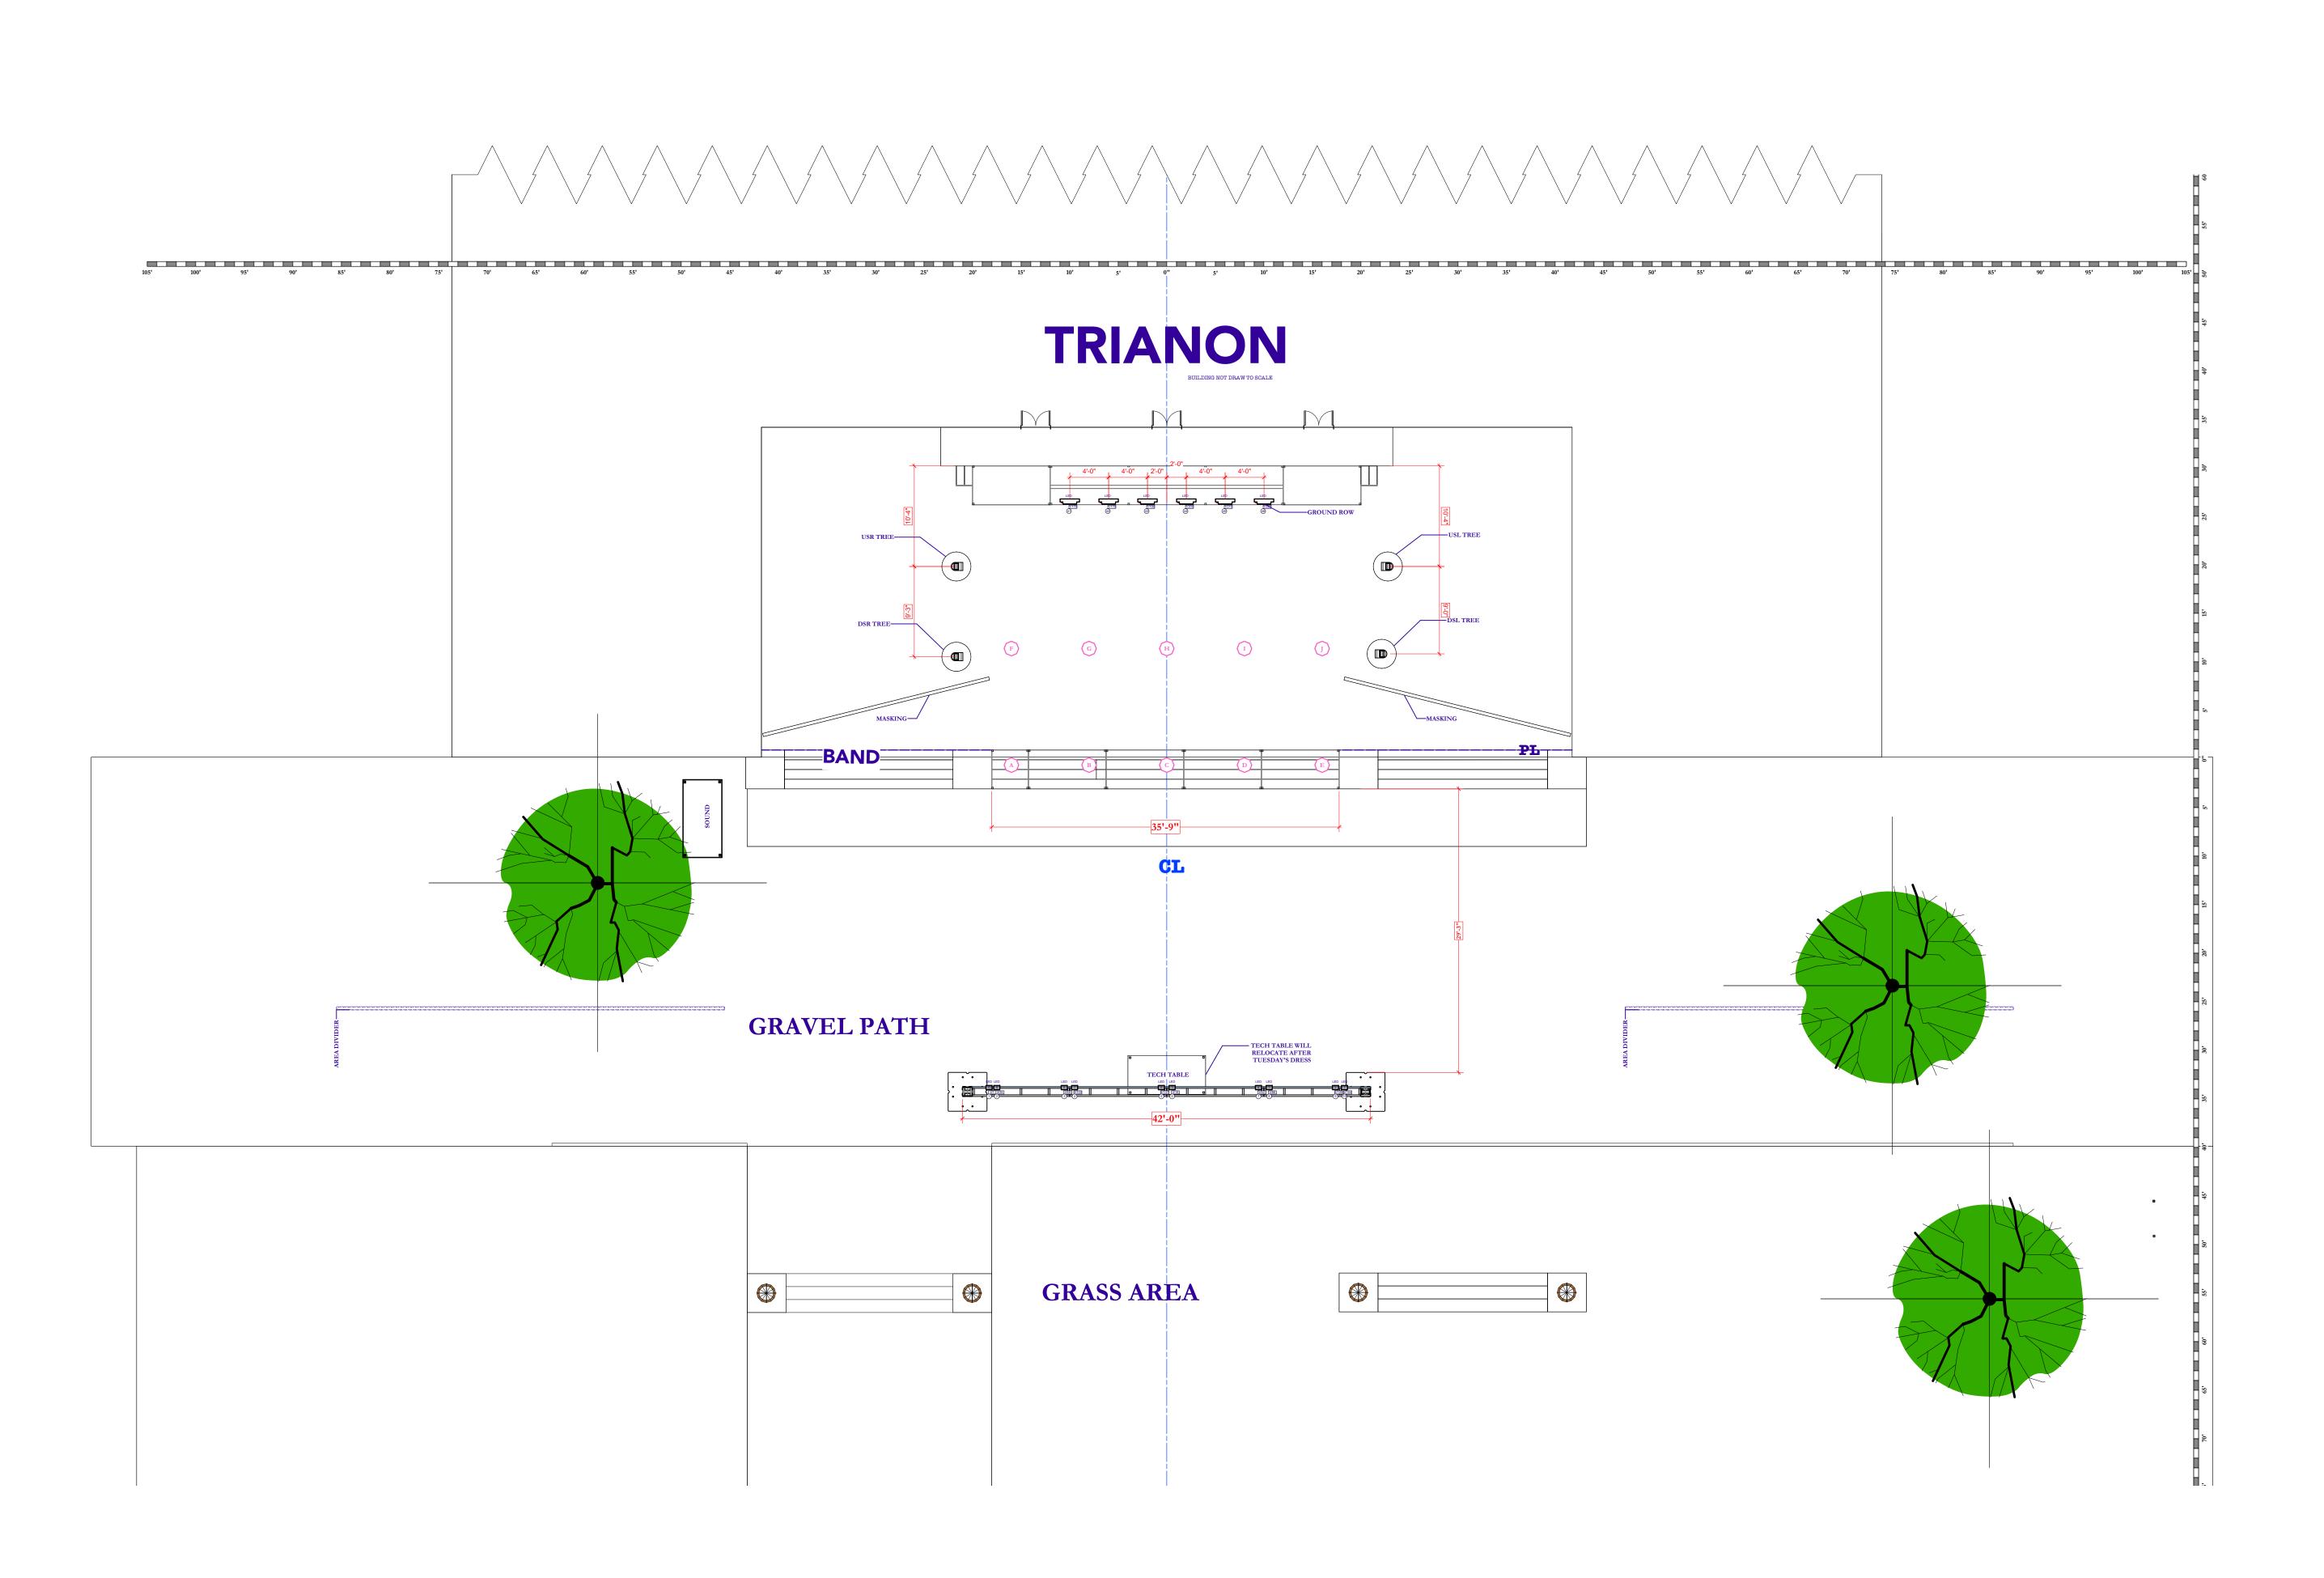

### GROUND PLAN

**SCALE:** 1/8" = 1'0"

" Plat

Date: 7/31,

Drafted By: TA

of 3